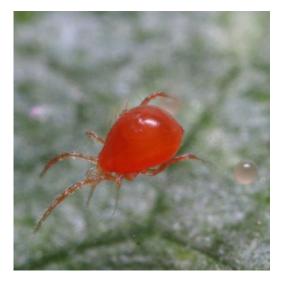

## Beneficials

Macrolophus-System

Aphidoletes-System

Phytoseiulus-System

Orius-System