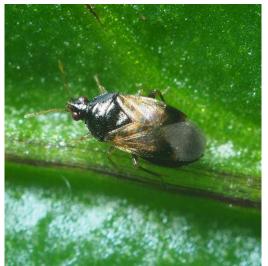

## Beneficials

Macrolophus-System

Aphidoletes-System

Phytoseiulus-System

Orius-System