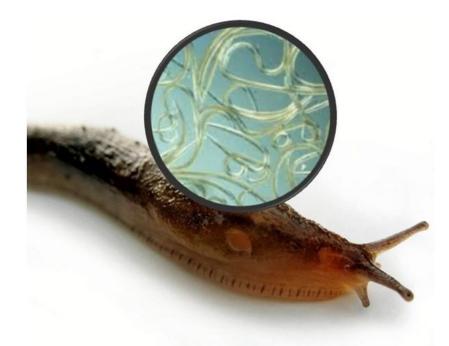

|
|                                                   |                        |                                   |               | ×                 |





## Hive Types





Mini hive





20





## Flying doctor









https://www.youtube.com/watch?v=nPTistUfW-Y

#### Pollination

Bumblebees

#### **Biological Control**

#### **Beneficial Insects & Mites**

Insect Pathogenic Nematodes Biopesticides

#### Other IPM Tools



## Beneficials





Macrolophus-System





Aphidoletes-System





Phytoseiulus-System





Orius-System



## Feed beneficials



Amblyseius swirskii feeding on Nutrimite™





#### Pollination

Bumblebees

#### **Biological Control**

Beneficial Insects & Mites

Insect Pathogenic Nematodes Biopesticides

#### Other IPM Tools



## Insect Pathogenic Nematodes



Phasmarhabditis hermaphrodita



#### Pollination

Bumblebees

#### **Biological Control**

Beneficial Insects & Mites Insect Pathogenic Nematodes **Biopesticides** 

#### Other IPM Tools



## Biopesticides



ASPERELLO<sup>™</sup> T34 Biocontrol<sup>®</sup>













#### Pollination

Bumblebees

#### **Biological Control**

Beneficial Insects & Mites Insect Pathogenic Nematodes Biopesticides

#### Other IPM Tools



## Monitoring traps



Bug-Scan® Yellow







#### Pollination

Bumblebees

#### **Biological Control**

Beneficial Insects & Mites Insect Pathogenic Nematodes Biopesticides

#### Other IPM Tools





SOURCE JAY F. BRUNNER AND ALAN KNIGHT/WASHINGTON STATE UNIVERSITY

JARED JOHINSON/GOOD FRUIT GROWER

Male moth



SUSTAINABLE CROP MANAGEMENT

### Focus

Vegetables (prot