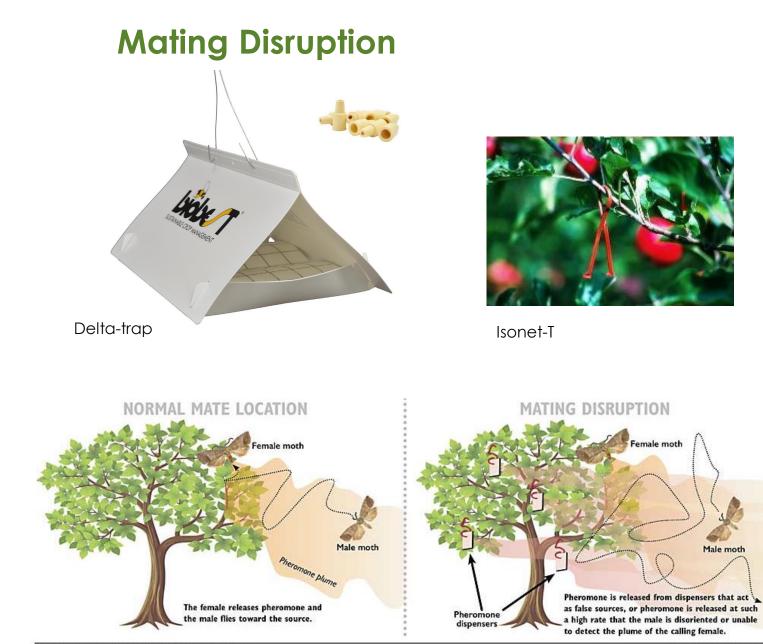

#### Other IPM Tools

SOURCE JAY F. BRUNNER AND ALAN KNIGHT/WASHINGTON STATE UNIVERSITY

JARED JOHINSON/GOOD FRUIT GROWER

Male moth

SUSTAINABLE CROP MANAGEMENT