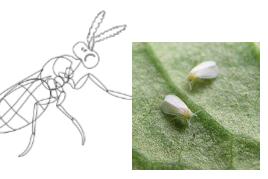

## Beneficials

Macrolophus-System

Aphidoletes-System

Phytoseiulus-System

Orius-System