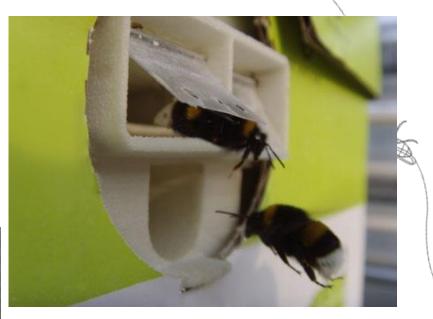

dax*)                         | B. canariensis         | B. impatiens                      | B. ignitus    | B. atratus        |
|---------------------------------------------------|------------------------|-----------------------------------|---------------|-------------------|
| Biobest Group<br>Biobest Antalya<br>Biobest China | Biobest Group          | Biobest USA<br>Biobest Mexico     | Biobest Group | Biobest Argentina |
| Europa<br>Azië<br>Afrika<br>Chile<br>*enkel UK    | Canarische<br>Eilanden | Noord-Amerika<br>Centraal-Amerika | Enkel Japan   | Zuid-Amerika      |
|                                                   |                        |                                   |               | ×                 |





## Hive Types





Mini hive





20





## Flying doctor









https://www.youtube.com/watch?v=nPTistUfW-Y

#### Pollination

Bumblebees

#### **Biological Control**

#### **Beneficial Insects & Mites**

Insect Pathogenic Nematodes Biopesticides

#### Other IPM Tools



## Beneficials





Macrolophus-System





Aphidoletes-System





Phytoseiulus-System





Orius-System



## Feed beneficials



Amblyseius swirskii feeding on Nutrimite™





#### Pollination

Bumblebees

#### **Biological Control**

Beneficial Insects & Mites

Insect Pathogenic Nematodes Biopesticides

#### Other IPM Tools



## Insect Pathogenic Nematodes



Phasmarhabditis hermaphrodita



#### Pollination

Bumblebees

#### **Biological Control**

Beneficial Insects & Mites Insect Pathogenic Nematodes **Biopesticides** 

#### Other IPM Tools



## Biopesticides



ASPERELL