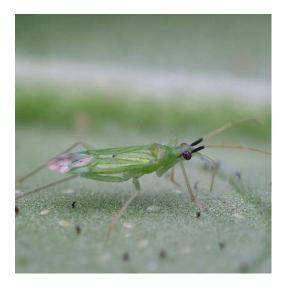

## Beneficials

Macrolophus-System

Aphidoletes-System

Phytoseiulus-System

Orius-System