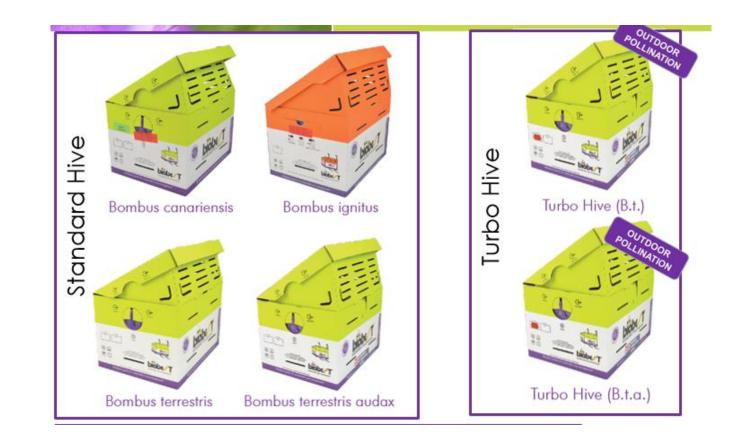

Bumblebee pollination



| B. terrestris<br>(audax*)                         | B. canariensis         | B. impatiens                      | B. ignitus    | B. atratus        |
|---------------------------------------------------|------------------------|-----------------------------------|---------------|-------------------|
| Biobest Group<br>Biobest Antalya<br>Biobest China | Biobest Group          | Biobest USA<br>Biobest Mexico     | Biobest Group | Biobest Argentina |
| Europa<br>Azië<br>Afrika<br>Chile<br>*enkel UK    | Canarische<br>Eilanden | Noord-Amerika<br>Centraal-Amerika | Enkel Japan   | Zuid-Amerika      |
|                                                   |                        |                                   |               | ×                 |





## Hive Types





Mini hive





20





## Flying doctor









https://www.youtube.com/watch?v=nPTistUfW-Y

#### Pollination

Bumblebees

#### **Biological Control**

#### **Beneficial Insects & Mites**

Insect Pathogenic Nematodes Biopesticides

#### Other IPM Tools



## Beneficials





Macrolophus-System





Aphidoletes-System





Phytoseiulus-System





Orius-System



## Feed beneficials



Amblyseius swirskii feeding on Nutrimite™





#### Pollination

Bumblebees

#### **Biological Control**

Beneficial Insects & Mites

Insect Pathogenic Nematodes Biopesticides

#### Other IPM Tools



## Insect Pathogenic Nematodes



Phasmarhabditis hermaphrodita



#### Pollination

Bumblebees

#### **Biological Control**

Beneficial Insects & Mites Insect Pathogenic Nematodes **Biopesticides** 

####