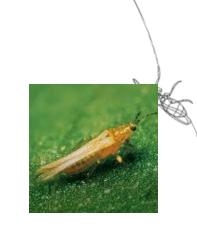

## Beneficials

Macrolophus-System

Aphidoletes-System

Phytoseiulus-System

Orius-System