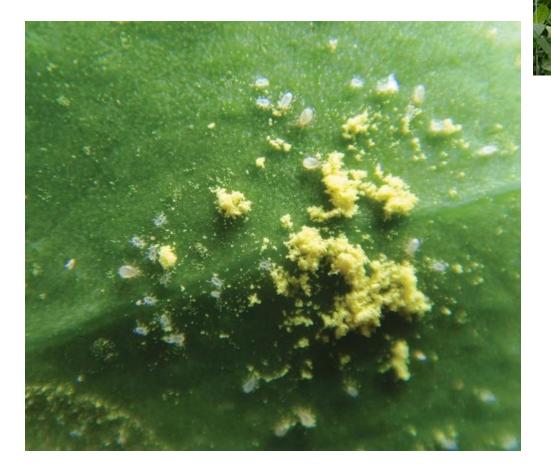

## Beneficials

Macrolophus-System

Aphidoletes-System

Phytoseiulus-System

Orius-System

## Feed beneficials

Amblyseius swirskii feeding on Nutrimite™